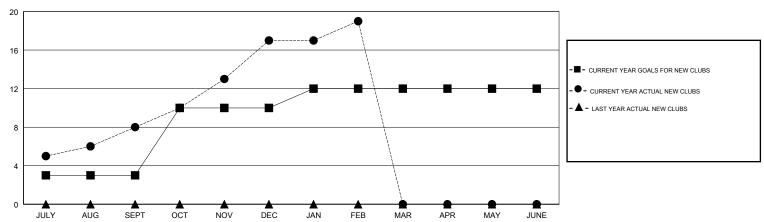

### GOALS AND ACTUAL NEW CLUBS CUMULATIVE

## JAYESH THAKKAR **LOCATION INDIA GMT CA**

|               | Club          | os          |               | Members RESULTS FOR 2017-2018 |                           |                         |                                              |
|---------------|---------------|-------------|---------------|-------------------------------|---------------------------|-------------------------|----------------------------------------------|
|               | RESULTS FOR   | R 2017-2018 |               |                               |                           |                         |                                              |
| QUARTER       | NEW CLUB GOAL | NEW CLUBS   | DROPPED CLUBS | QUARTER                       | MEMBER GROWTH NET<br>GOAL | MEMBER GROWTH<br>ACTUAL | DROPPED MEMBERS ACTUAL (including transfers) |
| JULY/AUG/SEPT | 3             | 8           | 0             | JULY/AUG/SEPT                 | 190                       | 444                     | 214                                          |
| OCT/NOV/DEC   | 7             | 9           | 2             | OCT/NOV/DEC                   | 200                       | 341                     | 118                                          |
| JAN/FEB/MAR   | 2             | 2           | 0             | JAN/FEB/MAR                   | 25                        | 135                     | 45                                           |
| APR/MAY/JUNE  | 0             | 0           | 0             | APR/MAY/JUNE                  | -10                       | 0                       | 0                                            |