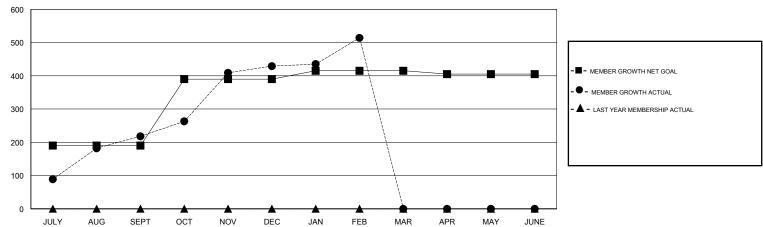

### GOALS AND ACTUAL MEMBERS CUMULATIVE

| DROPPED CLUBS: 2  DROPPED MEMBERS |           | 74 CLUBS OF 108 ADDED 1 OR MORE<br>NEW MEMBERS | GENDER DISTRIBUTION  MALE 2,688 (65.80%)  FEMALE 1,397 (34.20%)  Women Percentage Fiscal Year Goal: 35% |       |
|-----------------------------------|-----------|------------------------------------------------|---------------------------------------------------------------------------------------------------------|-------|
| DECEASED                          | 5         | CLICK HERE FOR CUMULATIVE                      | TOTAL FAMILY UNIT MEMBERS                                                                               | 1,703 |
| CLUB CANCELLED OTHER              | 17<br>355 | MEMBERSHIP DATA                                | FAMILY MEMBERS PAYING HALF                                                                              | 891   |
| TOTAL                             | 377       |                                                |                                                                                                         |       |

## JAYESH THAKKAR **LOCATION INDIA GMT CA**

|               | Club          | os          |               | Members RESULTS FOR 2017-2018 |                           |                         |                                              |
|---------------|---------------|-------------|---------------|-------------------------------|---------------------------|-------------------------|----------------------------------------------|
|               | RESULTS FOR   | R 2017-2018 |               |                               |                           |                         |                                              |
| QUARTER       | NEW CLUB GOAL | NEW CLUBS   | DROPPED CLUBS | QUARTER                       | MEMBER GROWTH NET<br>GOAL | MEMBER GROWTH<br>ACTUAL | DROPPED MEMBERS ACTUAL (including transfers) |
| JULY/AUG/SEPT | 3             | 8           | 0             | JULY/AUG/SEPT                 | 190                       | 444                     | 214                                          |
| OCT/NOV/DEC   | 7             | 9           | 2             | OCT/NOV/DEC                   | 200                       | 341                     | 118                                          |
| JAN/FEB/MAR   | 2             | 2           | 0             | JAN/FEB/MAR                   | 25                        | 135                     | 45                                           |
| APR/MAY/JUNE  | 0             | 0           | 0             | APR/MAY/JUNE                  | -10                       | 0                       | 0                                            |